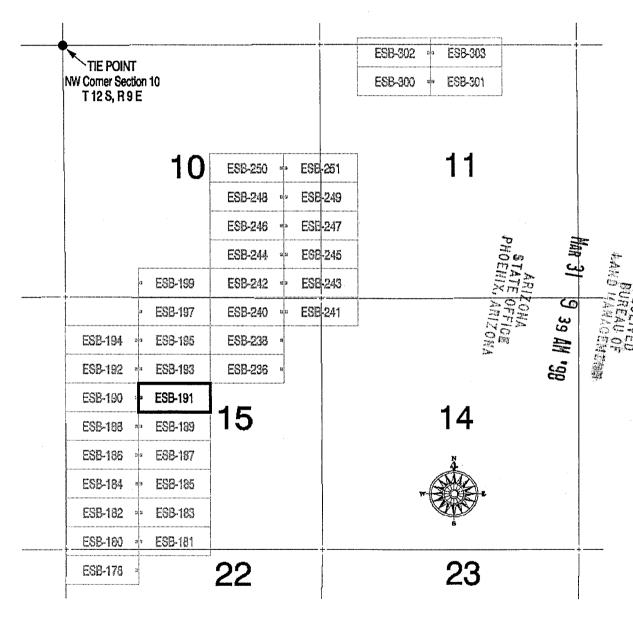

ESB #180 - ESB #185, ESB #187 - ESB #191, ESB #193, ESB #195, ESB #238, ESB #240, ESB #242 - ESB #245, ESB #247 - ESB #251, ESB #301

Lead File Number -

AMC349854

| Serial Number | Mc Claim Nm | Last Assess Yr |
|---------------|-------------|----------------|
| AMC349867     | ESB #192    | 2000           |
| AMC349869     | ESB #194    | 2000           |
| AMC349871     | ESB #197    | 2000           |
| AMC349872     | ESB #199    | 2000           |
| AMC349873     | ESB #236    | 2000           |
| AMC349876     | ESB #241    | 2000           |

## Claimant: JABA (US) INC

2766 N COUNTRY CLUB TUCSON, AZ 85716

Admin State of AZ

| Serial Number | CLAIM_NAME | Last Assmt. |
|---------------|------------|-------------|
| AMC349881     | ESB #246   | 1999        |
| AMC349887     | ESB #300   | 1999        |
| AMC349889     | ESB #302   | 1999        |
| AMC349890     | ESB #303   | 1999        |
| AMC349891     | ESB #475   | 1999        |
| AMC349892     | ESB #490   | 1999        |
| AMC349893     | ESB #524   | 1999        |
| AMC349895     | ESB #526   | 1999        |
| AMC349896     | ESB #527   | 1999        |
| AMC349854     | ESB #178   | 1999        |