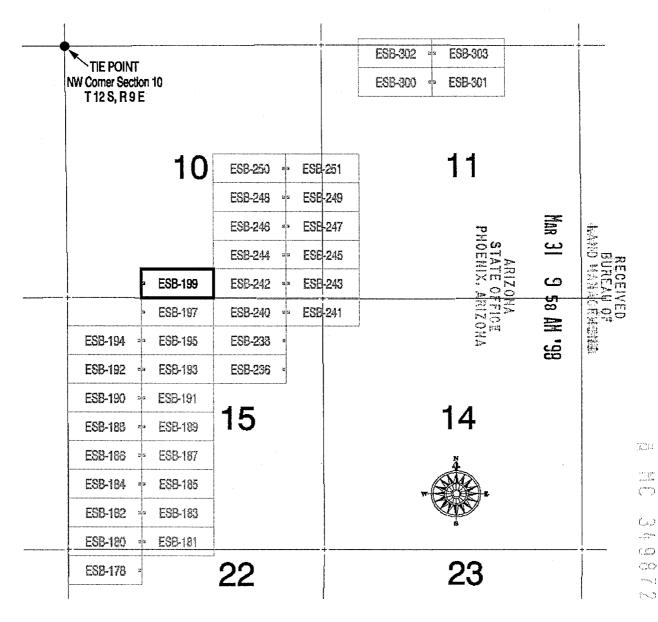

ESB #180 - ESB #185, ESB #187 - ESB #191, ESB #193, ESB #195, ESB #238, ESB #240, ESB #242 - ESB #245, ESB #247 - ESB #251, ESB #301

Lead File Number -

AMC349854

| Serial Number | Mc Claim Nm | Last Assess Yr |
|---------------|-------------|----------------|
| AMC349867     | ESB #192    | 2000           |
| AMC349869     | ESB #194    | 2000           |
| AMC349871     | ESB #197    | 2000           |
| AMC349872     | ESB #199    | 2000           |
| AMC349873     | ESB #236    | 2000           |
| AMC349876     | ESB #241    | 2000           |