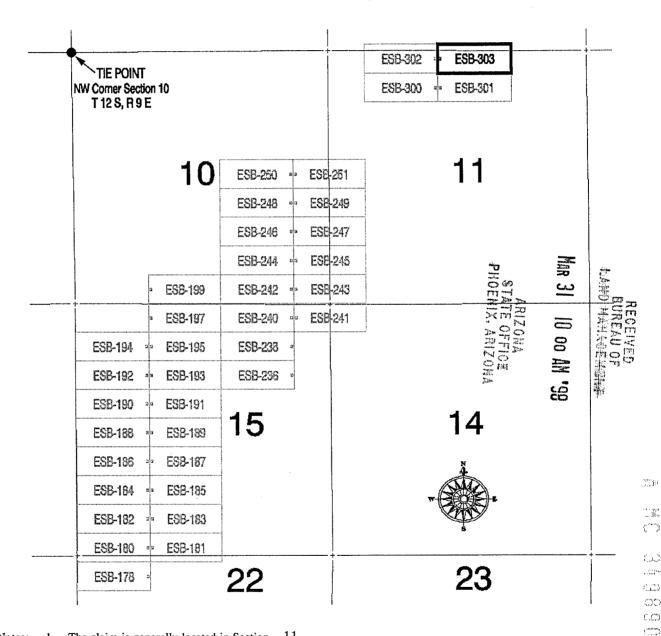

No rights were obtained to that portion of the following claims where there are no federal surface or minerals, or on the R&PP lease in T.11 S., R. 9 E., sec. 36, SW¼, SE¼, and T. 12 S., R. 9 E., sec. 1, NE¼, NW¼, (lot 4). The claims are AMC 349889 ESB 302; AMC 349890 ESB 303; AMC 349891 ESB 475; AMC 349893 ESB 524; AMC 349895 ESB 526; and AMC 349896 ESB 527. A copy of the Master Tile plat is enclosed.