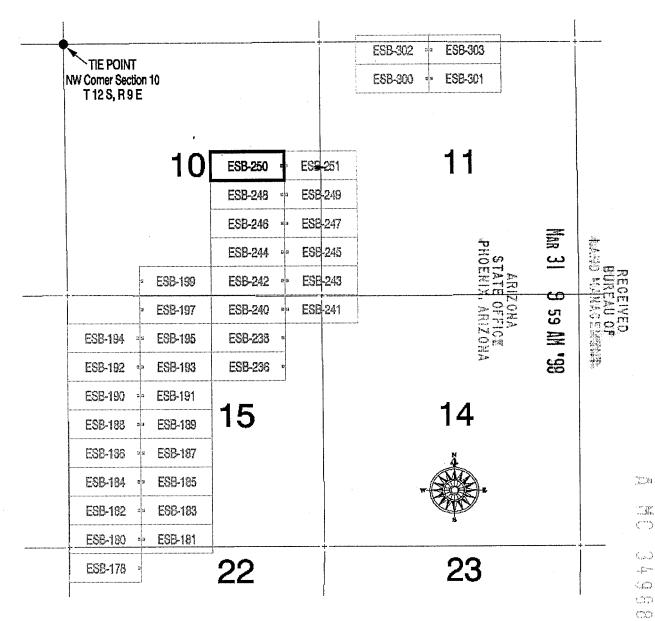

ESB #180 - ESB #185, ESB #187 - ESB #191, ESB #193, ESB #195, ESB #238, ESB #240, ESB #242 - ESB #245, ESB #247 - ESB #251, ESB #301

Lead File Number -

AMC349854

| Serial Number | Mc Claim Nm | Last Assess Yr |
|---------------|-------------|----------------|
| AMC349867     | ESB #192    | 2000           |
| AMC349869     | ESB #194    | 2000           |
| AMC349871     | ESB #197    | 2000           |
| AMC349872     | ESB #199    | 2000           |
| AMC349873     | ESB #236    | 2000           |
| AMC349876     | ESB #241    | 2000           |

## Claimant: JABA (US) INC

2766 N COUNTRY CLUB TUCSON, AZ 85716

Admin State of AZ

| Serial Number | CLAIM_NAME | Last Assmt. |
|---------------|------------|-------------|
| AMC349881     | ESB #246   | 1999        |
| AMC349887     | ESB #300   | 1999        |
| AMC349889     | ESB #302   | 1999        |
| AMC349890     | ESB #303   | 1999        |
| AMC349891     | ESB #475   | 1999        |
| AMC349892     | ESB #490   | 1999        |
| AMC349893     | ESB #524   | 1999        |
| AMC349895     | ESB #526   | 1999        |
| AMC349896     | ESB #527   | 1999        |
| AMC349854     | ESB #178   | 1999        |