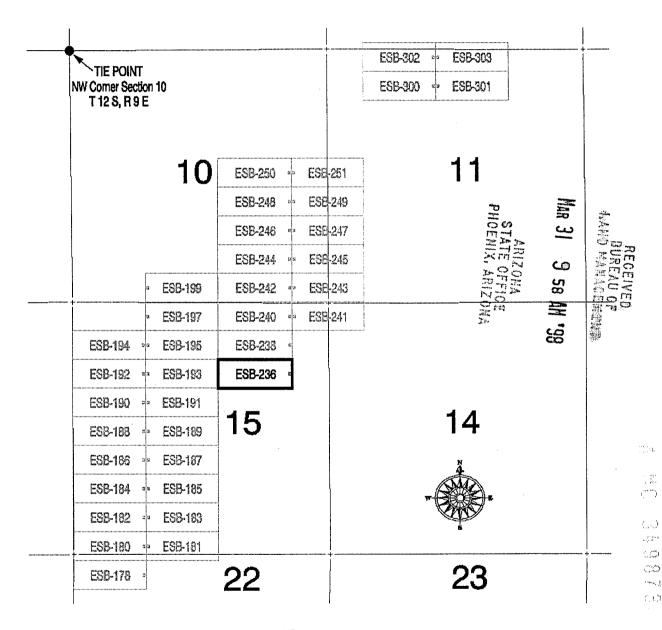

Lead File Number -

AMC349854

| Serial Number | Mc Claim Nm | Last Assess Yr |
|---------------|-------------|----------------|
| AMC349867     | ESB #192    | 2000           |
| AMC349869     | ESB #194    | 2000           |
| AMC349871     | ESB #197    | 2000           |
| AMC349872     | ESB #199    | 2000           |
| AMC349873     | ESB #236    | 2000           |
| AMC349876     | ESB #241    | 2000           |