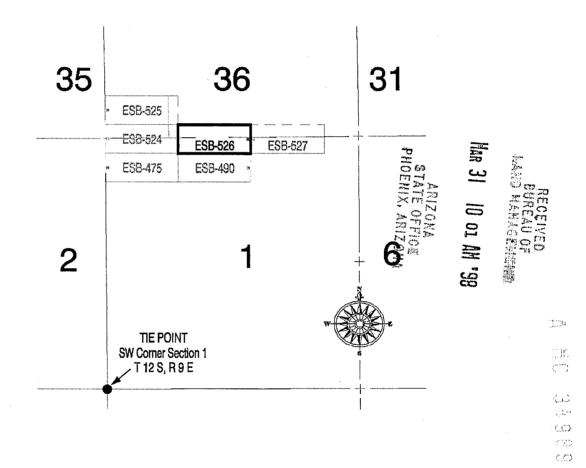

The location notice and accompanying map show the mining claim to be located on the following described lands:

Gila and Salt River Meridian, Arizona

T. 11 S., R. 9 E., sec. 36. SW1/4.

According to the BLM records, section 36 was granted to the State of Arizona, December 30, 1914. On May 28, 1965, the State of Arizona reconveyed sec. 36, NW¼NW¼, S½NW¼, N½SW¼, SW¼SW¼ T. 11 S., R. 9 E. to the United States. The reconveyed land was leased under the Recreation and Public Purpose Act (R&PP) of June 14, 1926, BLM serial number AZA 17647-01, on July 14, 1982. The lease was renewed January 6, 1993, and will not expire until January 5, 2013. The subject mining claim is therefore, invalid and is hereby declared null and void ab initio. Copies of the serial register pages, location notice, and Master Title Plat are enclosed.

No rights were obtained to that portion of the following claims where there are no federal surface or minerals, or on the R&PP lease in T.11 S., R. 9 E., sec. 36, SW¼, SE¼, and T. 12 S., R. 9 E., sec. 1, NE¼, NW¼, (lot 4). The claims are AMC 349889 ESB 302; AMC 349890 ESB 303; AMC 349891 ESB 475; AMC 349893 ESB 524; AMC 349895 ESB 526; and AMC 349896 ESB 527. A copy of the Master Tile plat is enclosed.