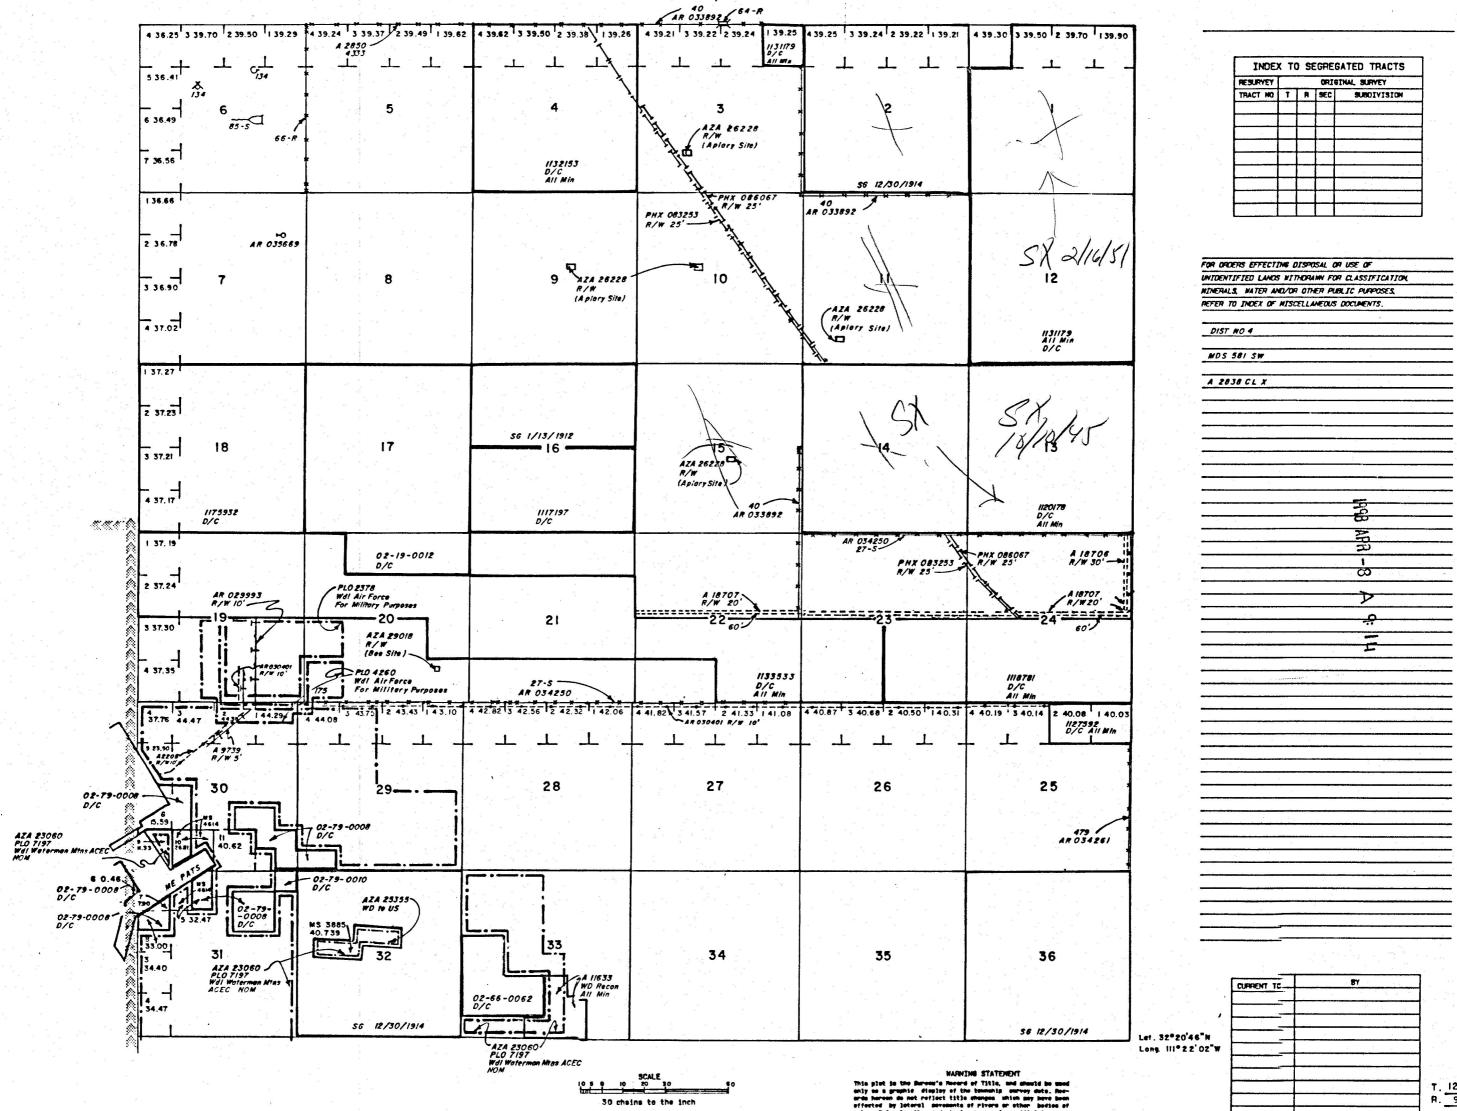

# Mining Claim Declared Null and Void Ab Initio

Pursuant to the requirements of the Federal Land Policy and Management Act of 1976, 43 U.S.C. 1744, and the implementing regulations in 43 CFR 3833.1.2, a notice of location for the above-named mining claim was filed for recording in the Arizona State Office of the Bureau of Land Management (BLM), March 31, 1998.

The location notice and accompanying map show the mining claim to be located on the following described lands:

Gila and Salt River Meridian, Arizona

T. 11 S., R. 9 E., sec. 36. SW1/4.

According to the BLM records, section 36 was granted to the State of Arizona, December 30, 1914. On May 28, 1965, the State of Arizona reconveyed sec. 36, NW¼NW¼, S½NW¼, N½SW¼, SW¼SW¼ T. 11 S., R. 9 E. to the United States. The reconveyed land was leased under the Recreation and Public Purpose Act (R&PP) of June 14, 1926, BLM serial number AZA 17647-01, on July 14, 1982. The lease was renewed January 6, 1993, and will not expire until January 5, 2013. The subject mining claim is therefore, invalid and is hereby declared null and void ab initio. Copies of the serial register pages, location notice, and Master Title Plat are enclosed.

No rights were obtained to that portion of the following claims where there are no federal surface or minerals, or on the R&PP lease in T.11 S., R. 9 E., sec. 36, SW¼, SE¼, and T. 12 S., R. 9 E., sec. 1, NE¼, NW¼, (lot 4). The claims are AMC 349889 ESB 302; AMC 349890 ESB 303; AMC 349891 ESB 475; AMC 349893 ESB 524; AMC 349895 ESB 526; and AMC 349896 ESB 527. A copy of the Master Tile plat is enclosed.