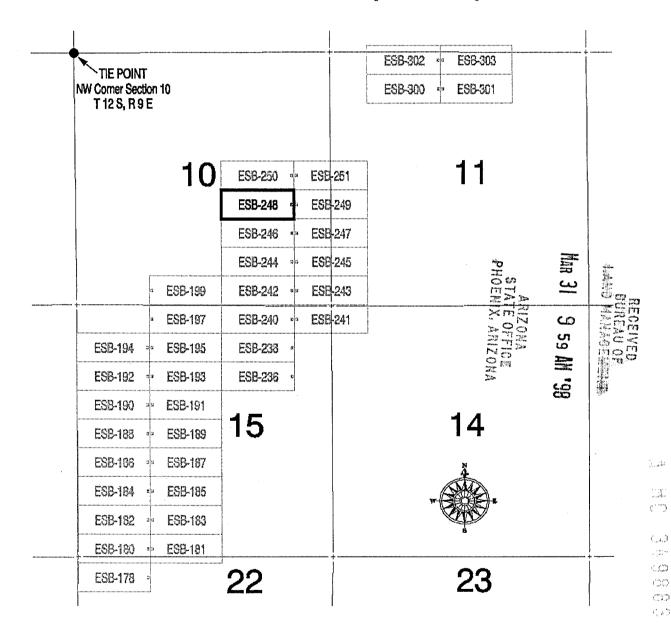

ESB #180 - ESB #185, ESB #187 - ESB #191, ESB #193, ESB #195, ESB #238, ESB #240, ESB #242 - ESB #245, ESB #247 - ESB #251, ESB #301

## Claimant: JABA (US) INC

2766 N COUNTRY CLUB TUCSON, AZ 85716

Admin State of AZ

| Serial Number | CLAIM_NAME | Last Assmt. |
|---------------|------------|-------------|
| AMC349881     | ESB #246   | 1999        |
| AMC349887     | ESB #300   | 1999        |
| AMC349889     | ESB #302   | 1999        |
| AMC349890     | ESB #303   | 1999        |
| AMC349891     | ESB #475   | 1999        |
| AMC349892     | ESB #490   | 1999        |
| AMC349893     | ESB #524   | 1999        |
| AMC349895     | ESB #526   | 1999        |
| AMC349896     | ESB #527   | 1999        |
| AMC349854     | ESB #178   | 1999        |