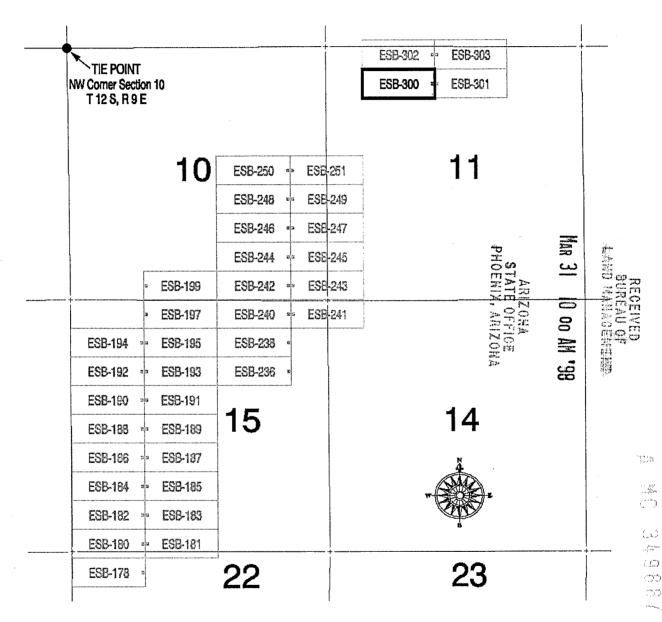

## Claimant: JABA (US) INC

2766 N COUNTRY CLUB TUCSON, AZ 85716

Admin State of AZ

| Serial Number | CLAIM_NAME | Last Assmt. |
|---------------|------------|-------------|
| AMC349881     | ESB #246   | 1999        |
| AMC349887     | ESB #300   | 1999        |
| AMC349889     | ESB #302   | 1999        |
| AMC349890     | ESB #303   | 1999        |
| AMC349891     | ESB #475   | 1999        |
| AMC349892     | ESB #490   | 1999        |
| AMC349893     | ESB #524   | 1999        |
| AMC349895     | ESB #526   | 1999        |
| AMC349896     | ESB #527   | 1999        |
| AMC349854     | ESB #178   | 1999        |