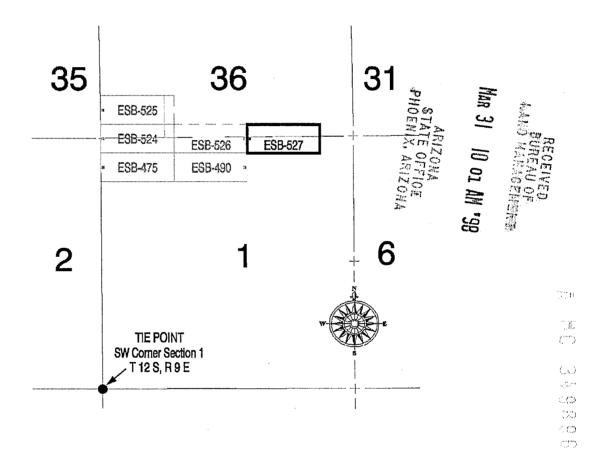

The location notice and accompanying map show the mining claim to be located on the following described lands:

Gila and Salt River Meridian, Arizona

T. 11 S., R. 9 E., sec. 36. SW1/4.

According to the BLM records, section 36 was granted to the State of Arizona, December 30, 1914. On May 28, 1965, the State of Arizona reconveyed sec. 36, NW¼NW¼, S½NW¼, N½SW¼, SW¼SW¼ T. 11 S., R. 9 E. to the United States. The reconveyed land was leased under the Recreation and Public Purpose Act (R&PP) of June 14, 1926, BLM serial number AZA 17647-01, on July 14, 1982. The lease was renewed January 6, 1993, and will not expire until January 5, 2013. The subject mining claim is therefore, invalid and is hereby declared null and void ab initio. Copies of the serial register pages, location notice, and Master Title Plat are enclosed.

No rights were obtained to that portion of the following claims where there are no federal surface or minerals, or on the R&PP lease in T.11 S., R. 9 E., sec. 36, SW¼, SE¼, and T. 12 S., R. 9 E., sec. 1, NE¼, NW¼, (lot 4). The claims are AMC 349889 ESB 302; AMC 349890 ESB 303; AMC 349891 ESB 475; AMC 349893 ESB 524; AMC 349895 ESB 526; and AMC 349896 ESB 527. A copy of the Master Tile plat is enclosed.