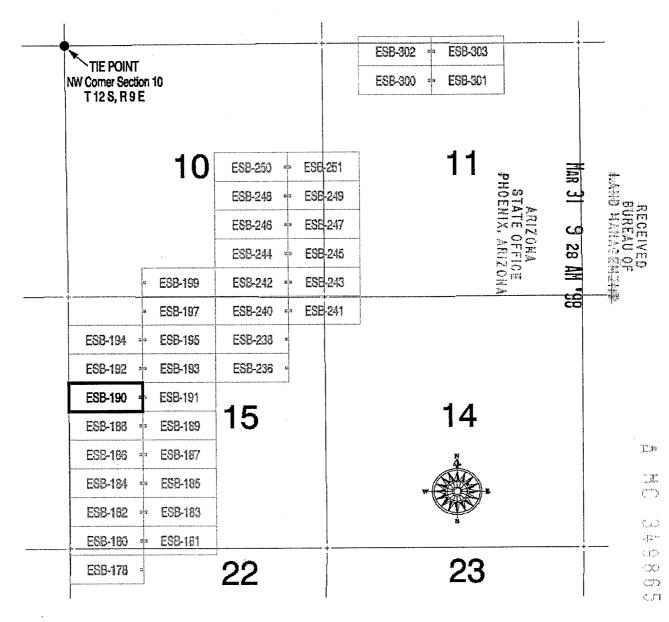

ESB #180 - ESB #185, ESB #187 - ESB #191, ESB #193, ESB #195, ESB #238, ESB #240, ESB #242 - ESB #245, ESB #247 - ESB #251, ESB #301

Lead File Number -

AMC349854

| Serial Number | Mc Claim Nm | Last Assess Yr |
|---------------|-------------|----------------|
| AMC349867     | ESB #192    | 2000           |
| AMC349869     | ESB #194    | 2000           |
| AMC349871     | ESB #197    | 2000           |
| AMC349872     | ESB #199    | 2000           |
| AMC349873     | ESB #236    | 2000           |
| AMC349876     | ESB #241    | 2000           |

## Claimant: JABA (US) INC

2766 N COUNTRY CLUB TUCSON, AZ 85716

Admin State of AZ

| Serial Number | CLAIM_NAME | Last Assmt. |
|---------------|------------|-------------|
| AMC349881     | ESB #246   | 1999        |
| AMC349887     | ESB #300   | 1999        |
| AMC349889     | ESB #302   | 1999        |
| AMC349890     | ESB #303   | 1999        |
| AMC349891     | ESB #475   | 1999        |
| AMC349892     | ESB #490   | 1999        |
| AMC349893     | ESB #524   | 1999        |
| AMC349895     | ESB #526   | 1999        |
| AMC349896     | ESB #527   | 1999        |
| AMC349854     | ESB #178   | 1999        |