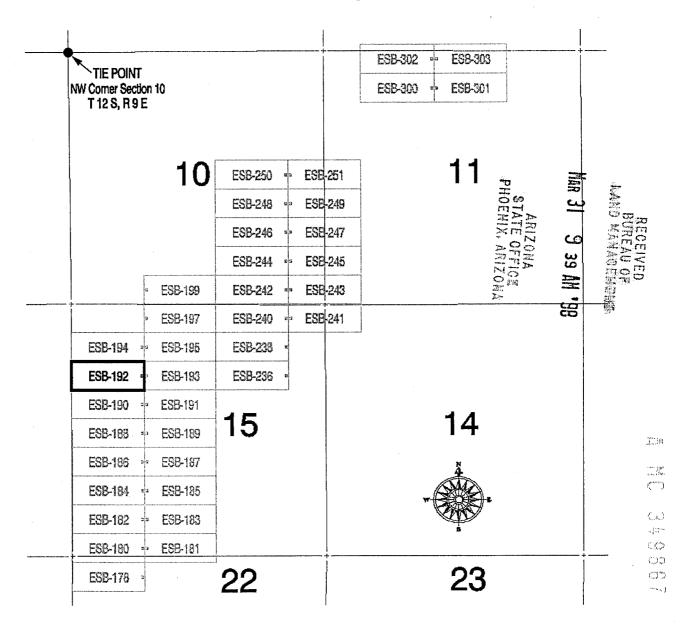

Lead File Number -

AMC349854

| Serial Number | Mc Claim Nm | Last Assess Yr |
|---------------|-------------|----------------|
| AMC349867     | ESB #192    | 2000           |
| AMC349869     | ESB #194    | 2000           |
| AMC349871     | ESB #197    | 2000           |
| AMC349872     | ESB #199    | 2000           |
| AMC349873     | ESB #236    | 2000           |
| AMC349876     | ESB #241    | 2000           |

## Claimant: JABA (US) INC

2766 N COUNTRY CLUB TUCSON, AZ 85716

Admin State of AZ

| Serial Number | CLAIM_NAME | Last Assmt. |
|---------------|------------|-------------|
| AMC349881     | ESB #246   | 1999        |
| AMC349887     | ESB #300   | 1999        |
| AMC349889     | ESB #302   | 1999        |
| AMC349890     | ESB #303   | 1999        |
| AMC349891     | ESB #475   | 1999        |
| AMC349892     | ESB #490   | 1999        |
| AMC349893     | ESB #524   | 1999        |
| AMC349895     | ESB #526   | 1999        |
| AMC349896     | ESB #527   | 1999        |
| AMC349854     | ESB #178   | 1999        |