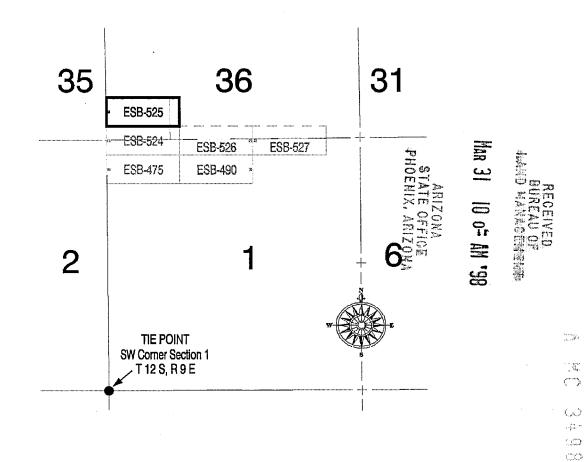

#### **DECISION**

JABA INC.

2766 North Country Club Road

Tucson, Arizona 85716

Lode Mining Claim

AMC 349894 ESB 525

The location notice and accompanying map show the mining claim to be located on the following described lands:

Gila and Salt River Meridian, Arizona

T. 11 S., R. 9 E., sec. 36. SW1/4.

According to the BLM records, section 36 was granted to the State of Arizona, December 30, 1914. On May 28, 1965, the State of Arizona reconveyed sec. 36, NW¼NW¼, S½NW¼, N½SW¼, SW¼SW¼ T. 11 S., R. 9 E. to the United States. The reconveyed land was leased under the Recreation and Public Purpose Act (R&PP) of June 14, 1926, BLM serial number AZA 17647-01, on July 14, 1982. The lease was renewed January 6, 1993, and will not expire until January 5, 2013. The subject mining claim is therefore, invalid and is hereby declared null and void ab initio. Copies of the serial register pages, location notice, and Master Title Plat are enclosed.

No rights were obtained to that portion of the following claims where there are no federal surface or minerals, or on the R&PP lease in T.11 S., R. 9 E., sec. 36, SW¼, SE¼, and T. 12 S., R. 9 E., sec. 1, NE¼, NW¼, (lot 4). The claims are AMC 349889 ESB 302; AMC 349890 ESB 303; AMC 349891 ESB 475; AMC 349893 ESB 524; AMC 349895 ESB 526; and AMC 349896 ESB 527. A copy of the Master Tile plat is enclosed.