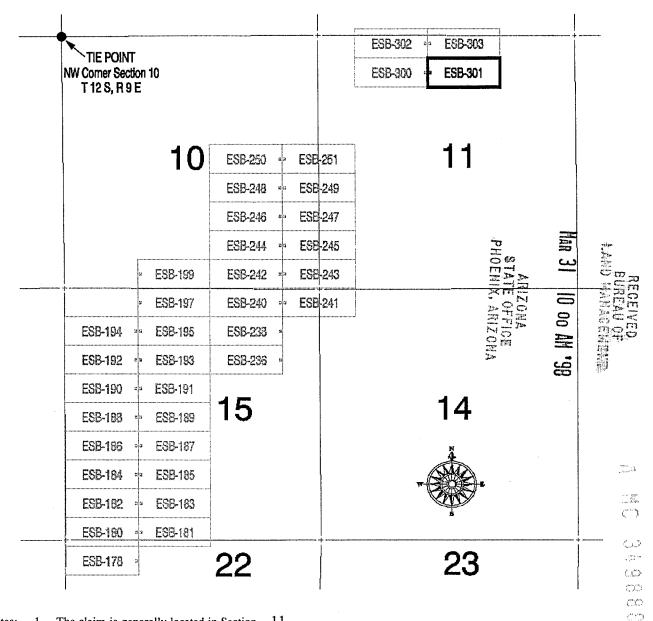

## Claimant: JABA (US) INC

2766 N COUNTRY CLUB TUCSON, AZ 85716

Admin State of AZ

| Serial Number | CLAIM_NAME | Last Assmt. |
|---------------|------------|-------------|
| AMC349881     | ESB #246   | 1999        |
| AMC349887     | ESB #300   | 1999        |
| AMC349889     | ESB #302   | 1999        |
| AMC349890     | ESB #303   | 1999        |
| AMC349891     | ESB #475   | 1999        |
| AMC349892     | ESB #490   | 1999        |
| AMC349893     | ESB #524   | 1999        |
| AMC349895     | ESB #526   | 1999        |
| AMC349896     | ESB #527   | 1999        |
| AMC349854     | ESB #178   | 1999        |

No rights were obtained to that portion of the following claims where there are no federal surface or minerals, or on the R&PP lease in T.11 S., R. 9 E., sec. 36, SW¼, SE¼, and T. 12 S., R. 9 E., sec. 1, NE¼, NW¼, (lot 4). The claims are AMC 349889 ESB 302; AMC 349890 ESB 303; AMC 349891 ESB 475; AMC 349893 ESB 524; AMC 349895 ESB 526; and AMC 349896 ESB 527. A copy of the Master Tile plat is enclosed.