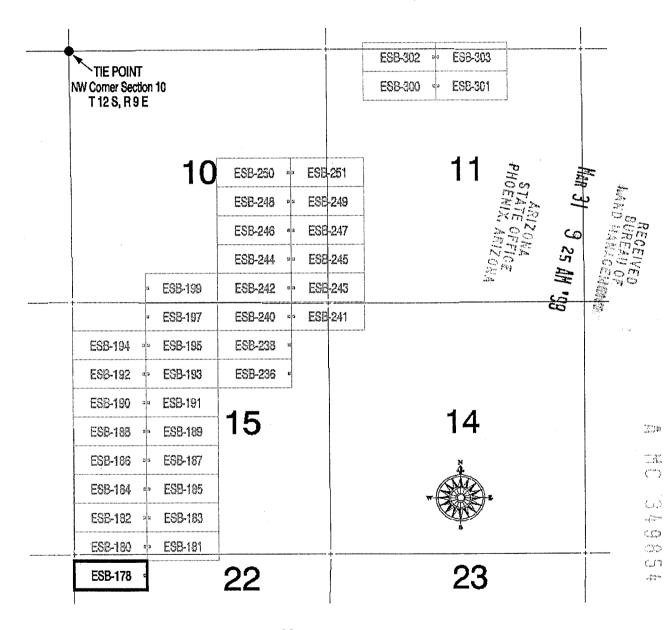

ESB #180 - ESB #185, ESB #187 - ESB #191, ESB #193, ESB #195, ESB #238, ESB #240, ESB #242 - ESB #245, ESB #247 - ESB #251, ESB #301

The location notice and accompanying map show the mining claim to be located on the following described lands:

Gila and Salt River Meridian, Arizona

T. 11 S., R. 9 E., sec. 36. SW1/4.

According to the BLM records, section 36 was granted to the State of Arizona, December 30, 1914. On May 28, 1965, the State of Arizona reconveyed sec. 36, NW¼NW¼, S½NW¼, N½SW¼, SW¼SW¼ T. 11 S., R. 9 E. to the United States. The reconveyed land was leased under the Recreation and Public Purpose Act (R&PP) of June 14, 1926, BLM serial number AZA 17647-01, on July 14, 1982. The lease was renewed January 6, 1993, and will not expire until January 5, 2013. The subject mining claim is therefore, invalid and is hereby declared null and void ab initio. Copies of the serial register pages, location notice, and Master Title Plat are enclosed.

No rights were obtained to that portion of the following claims where there are no federal surface or minerals, or on the R&PP lease in T.11 S., R. 9 E., sec. 36, SW¼, SE¼, and T. 12 S., R. 9 E., sec. 1, NE¼, NW¼, (lot 4). The claims are AMC 349889 ESB 302; AMC 349890 ESB 303; AMC 349891 ESB 475; AMC 349893 ESB 524; AMC 349895 ESB 526; and AMC 349896 ESB 527. A copy of the Master Tile plat is enclosed.