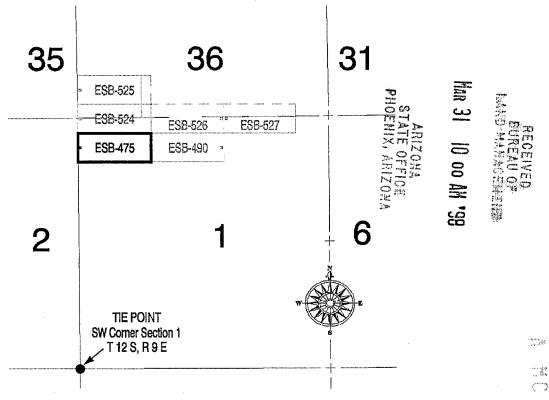

The location notice and accompanying map show the mining claim to be located on the following described lands:

Gila and Salt River Meridian, Arizona

T. 11 S., R. 9 E., sec. 36. SW1/4.

According to the BLM records, section 36 was granted to the State of Arizona, December 30, 1914. On May 28, 1965, the State of Arizona reconveyed sec. 36, NW¼NW¼, S½NW¼, N½SW¼, SW¼SW¼ T. 11 S., R. 9 E. to the United States. The reconveyed land was leased under the Recreation and Public Purpose Act (R&PP) of June 14, 1926, BLM serial number AZA 17647-01, on July 14, 1982. The lease was renewed January 6, 1993, and will not expire until January 5, 2013. The subject mining claim is therefore, invalid and is hereby declared null and void ab initio. Copies of the serial register pages, location notice, and Master Title Plat are enclosed.

No rights were obtained to that portion of the following claims where there are no federal surface or minerals, or on the R&PP lease in T.11 S., R. 9 E., sec. 36, SW¼, SE¼, and T. 12 S., R. 9 E., sec. 1, NE¼, NW¼, (lot 4). The claims are AMC 349889 ESB 302; AMC 349890 ESB 303; AMC 349891 ESB 475; AMC 349893 ESB 524; AMC 349895 ESB 526; and AMC 349896 ESB 527. A copy of the Master Tile plat is enclosed.