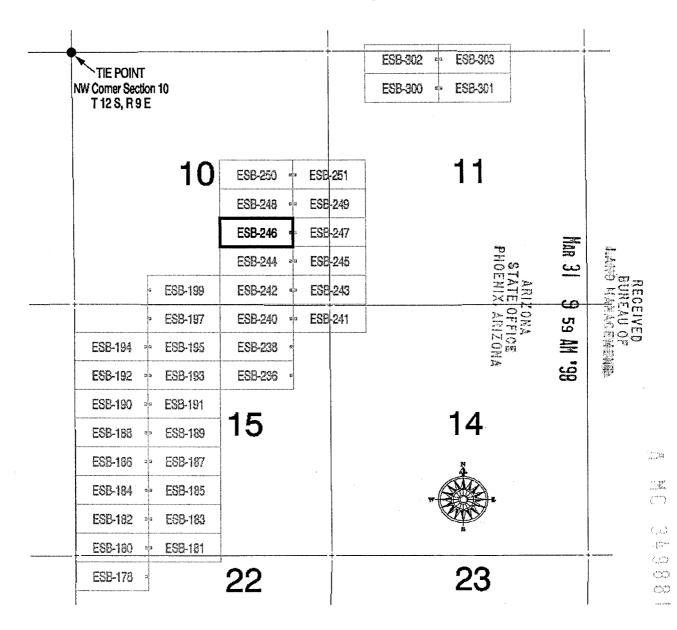

ESB #180 - ESB #185, ESB #187 - ESB #191, ESB #193, ESB #195, ESB #238, ESB #240, ESB #242 - ESB #245, ESB #247 - ESB #251, ESB #301

## Claimant: JABA (US) INC

2766 N COUNTRY CLUB TUCSON, AZ 85716

Admin State of AZ

| Serial Number | CLAIM_NAME | Last Assmt. |
|---------------|------------|-------------|
| AMC349881     | ESB #246   | 1999        |
| AMC349887     | ESB #300   | 1999        |
| AMC349889     | ESB #302   | 1999        |
| AMC349890     | ESB #303   | 1999        |
| AMC349891     | ESB #475   | 1999        |
| AMC349892     | ESB #490   | 1999        |
| AMC349893     | ESB #524   | 1999        |
| AMC349895     | ESB #526   | 1999        |
| AMC349896     | ESB #527   | 1999        |
| AMC349854     | ESB #178   | 1999        |