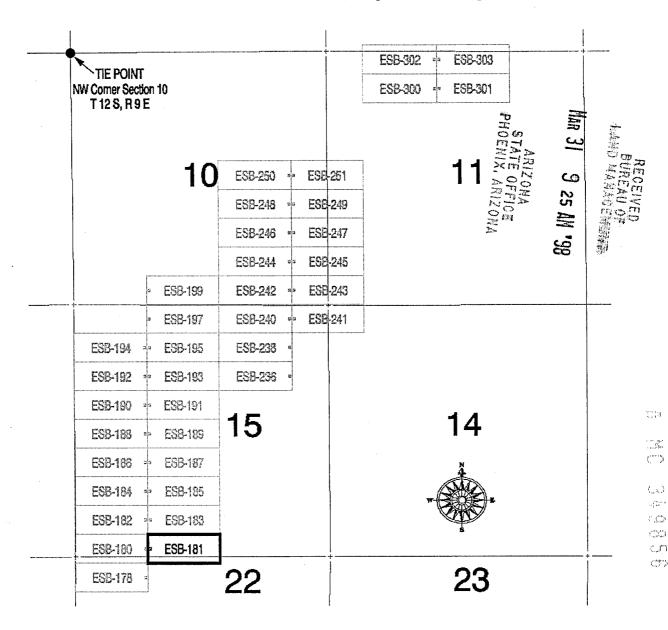

ESB #180 - ESB #185, ESB #187 - ESB #191, ESB #193, ESB #195, ESB #238, ESB #240, ESB #242 - ESB #245, ESB #247 - ESB #251, ESB #301

The location notice and accompanying map show the mining claim to be located on the following described lands:

Gila and Salt River Meridian, Arizona

T. 11 S., R. 9 E., sec. 36. SW1/4.

According to the BLM records, section 36 was granted to the State of Arizona, December 30, 1914. On May 28, 1965, the State of Arizona reconveyed sec. 36, NW¼NW¼, S½NW¼, N½SW¼, SW¼SW¼ T. 11 S., R. 9 E. to the United States. The reconveyed land was leased under the Recreation and Public Purpose Act (R&PP) of June 14, 1926, BLM serial number AZA 17647-01, on July 14, 1982. The lease was renewed January 6, 1993, and will not expire until January 5, 2013. The subject mining claim is therefore, invalid and is hereby declared null and void ab initio. Copies of the serial register pages, location notice, and Master Title Plat are enclosed.

No rights were obtained to that portion of the following claims where there are no federal surface or minerals, or on the R&PP lease in T.11 S., R. 9 E., sec. 36, SW¼, SE¼, and T. 12 S., R. 9 E., sec. 1, NE¼, NW¼, (lot 4). The claims are AMC 349889 ESB 302; AMC 349890 ESB 303; AMC 349891 ESB 475; AMC 349893 ESB 524; AMC 349895 ESB 526; and AMC 349896 ESB 527. A copy of the Master Tile plat is enclosed.