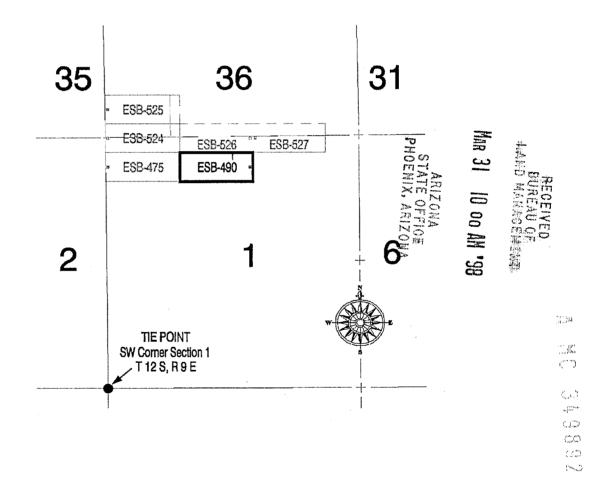

No rights were obtained to that portion of the following claims where there are no federal surface or minerals, or on the R&PP lease in T.11 S., R. 9 E., sec. 36, SW¼, SE¼, and T. 12 S., R. 9 E., sec. 1, NE¼, NW¼, (lot 4). The claims are AMC 349889 ESB 302; AMC 349890 ESB 303; AMC 349891 ESB 475; AMC 349893 ESB 524; AMC 349895 ESB 526; and AMC 349896 ESB 527. A copy of the Master Tile plat is enclosed.