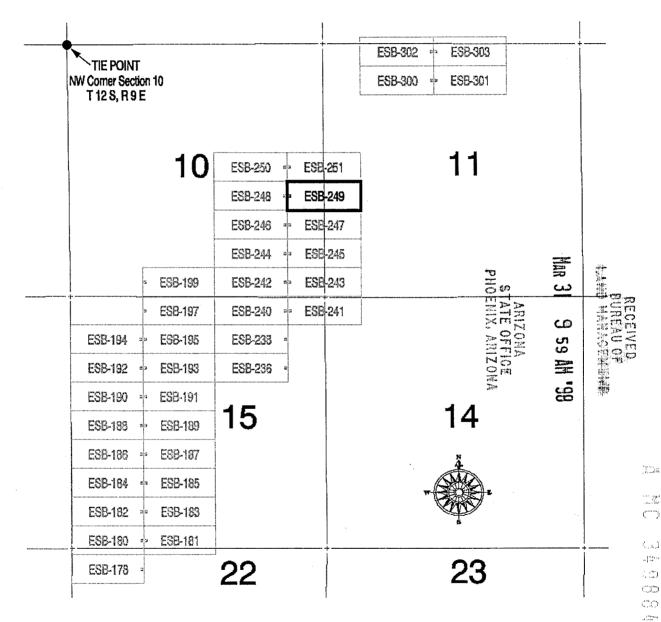

ESB #180 - ESB #185, ESB #187 - ESB #191, ESB #193, ESB #195, ESB #238, ESB #240, ESB #242 - ESB #245, ESB #247 - ESB #251, ESB #301

## Claimant: JABA (US) INC

2766 N COUNTRY CLUB TUCSON, AZ 85716

Admin State of AZ

| Serial Number | CLAIM_NAME | Last Assmt. |
|---------------|------------|-------------|
| AMC349881     | ESB #246   | 1999        |
| AMC349887     | ESB #300   | 1999        |
| AMC349889     | ESB #302   | 1999        |
| AMC349890     | ESB #303   | 1999        |
| AMC349891     | ESB #475   | 1999        |
| AMC349892     | ESB #490   | 1999        |
| AMC349893     | ESB #524   | 1999        |
| AMC349895     | ESB #526   | 1999        |
| AMC349896     | ESB #527   | 1999        |
| AMC349854     | ESB #178   | 1999        |