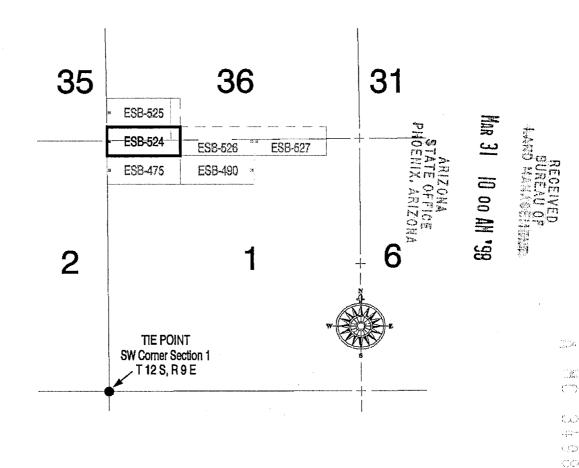

The location notice and accompanying map show the mining claim to be located on the following described lands:

Gila and Salt River Meridian, Arizona

T. 11 S., R. 9 E., sec. 36. SW1/4.

According to the BLM records, section 36 was granted to the State of Arizona, December 30, 1914. On May 28, 1965, the State of Arizona reconveyed sec. 36, NW¼NW¼, S½NW¼, N½SW¼, SW¼SW¼ T. 11 S., R. 9 E. to the United States. The reconveyed land was leased under the Recreation and Public Purpose Act (R&PP) of June 14, 1926, BLM serial number AZA 17647-01, on July 14, 1982. The lease was renewed January 6, 1993, and will not expire until January 5, 2013. The subject mining claim is therefore, invalid and is hereby declared null and void ab initio. Copies of the serial register pages, location notice, and Master Title Plat are enclosed.

No rights were obtained to that portion of the following claims where there are no federal surface or minerals, or on the R&PP lease in T.11 S., R. 9 E., sec. 36, SW¼, SE¼, and T. 12 S., R. 9 E., sec. 1, NE¼, NW¼, (lot 4). The claims are AMC 349889 ESB 302; AMC 349890 ESB 303; AMC 349891 ESB 475; AMC 349893 ESB 524; AMC 349895 ESB 526; and AMC 349896 ESB 527. A copy of the Master Tile plat is enclosed.