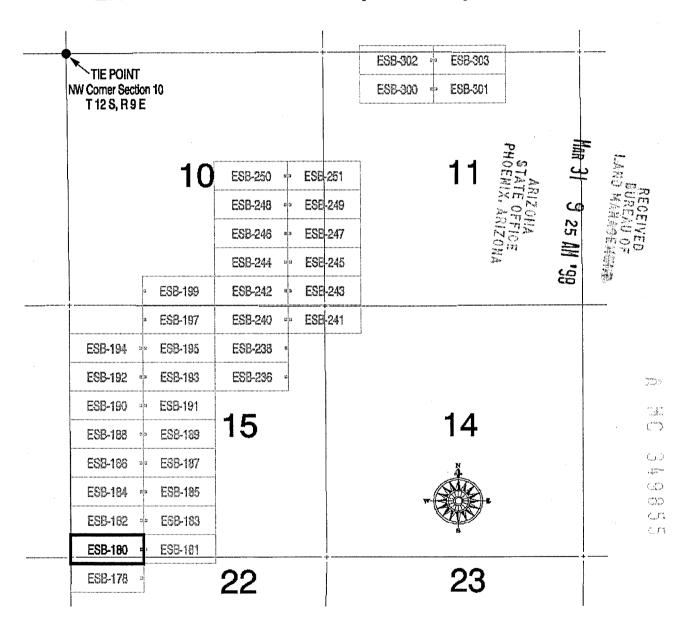

ESB #180 - ESB #185, ESB #187 - ESB #191, ESB #193, ESB #195, ESB #238, ESB #240, ESB #242 - ESB #245, ESB #247 - ESB #251, ESB #301

The location notice and accompanying map show the mining claim to be located on the following described lands:

Gila and Salt River Meridian, Arizona

T. 11 S., R. 9 E., sec. 36. SW1/4.

According to the BLM records, section 36 was granted to the State of Arizona, December 30, 1914. On May 28, 1965, the State of Arizona reconveyed sec. 36, NW¼NW¼, S½NW¼, N½SW¼, SW¼SW¼ T. 11 S., R. 9 E. to the United States. The reconveyed land was leased under the Recreation and Public Purpose Act (R&PP) of June 14, 1926, BLM serial number AZA 17647-01, on July 14, 1982. The lease was renewed January 6, 1993, and will not expire until January 5, 2013. The subject mining claim is therefore, invalid and is hereby declared null and void ab initio. Copies of the serial register pages, location notice, and Master Title Plat are enclosed.

No rights were obtained to that portion of the following claims where there are no federal surface or minerals, or on the R&PP lease in T.11 S., R. 9 E., sec. 36, SW¼, SE¼, and T. 12 S., R. 9 E., sec. 1, NE¼, NW¼, (lot 4). The claims are AMC 349889 ESB 302; AMC 349890 ESB 303; AMC 349891 ESB 475; AMC 349893 ESB 524; AMC 349895 ESB 526; and AMC 349896 ESB 527. A copy of the Master Tile plat is enclosed.