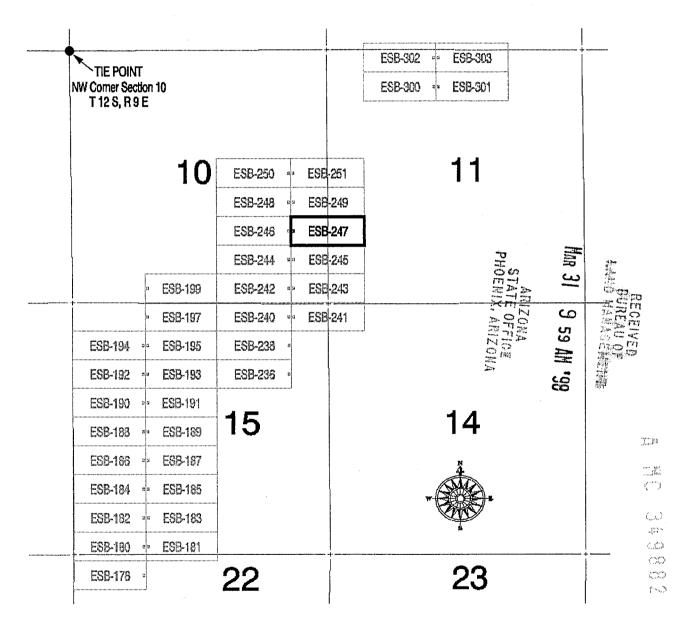

ESB #180 - ESB #185, ESB #187 - ESB #191, ESB #193, ESB #195, ESB #238, ESB #240, ESB #242 - ESB #245, ESB #247 - ESB #251, ESB #301

## Claimant: JABA (US) INC

2766 N COUNTRY CLUB TUCSON, AZ 85716

Admin State of AZ

| Serial Number | CLAIM_NAME | Last Assmt. |
|---------------|------------|-------------|
| AMC349881     | ESB #246   | 1999        |
| AMC349887     | ESB #300   | 1999        |
| AMC349889     | ESB #302   | 1999        |
| AMC349890     | ESB #303   | 1999        |
| AMC349891     | ESB #475   | 1999        |
| AMC349892     | ESB #490   | 1999        |
| AMC349893     | ESB #524   | 1999        |
| AMC349895     | ESB #526   | 1999        |
| AMC349896     | ESB #527   | 1999        |
| AMC349854     | ESB #178   | 1999        |