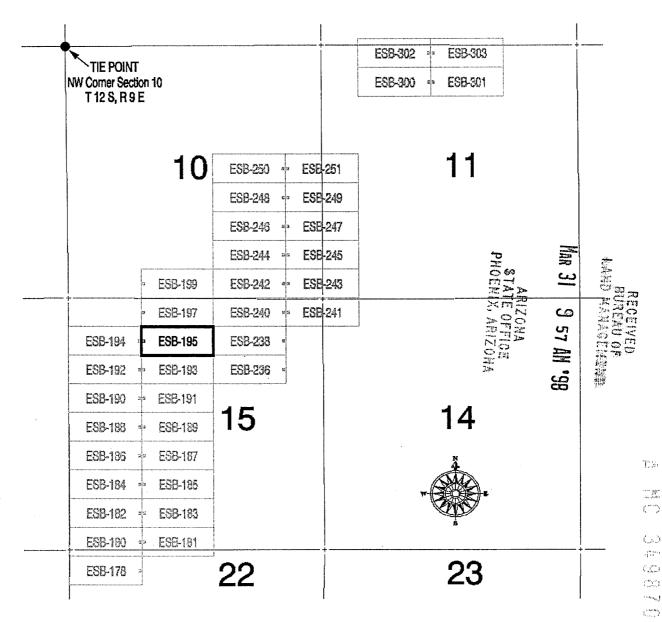

Lead File Number -

AMC349854

| Serial Number | Mc Claim Nm | Last Assess Yr |
|---------------|-------------|----------------|
| AMC349867     | ESB #192    | 2000           |
| AMC349869     | ESB #194    | 2000           |
| AMC349871     | ESB #197    | 2000           |
| AMC349872     | ESB #199    | 2000           |
| AMC349873     | ESB #236    | 2000           |
| AMC349876     | ESB #241    | 2000           |