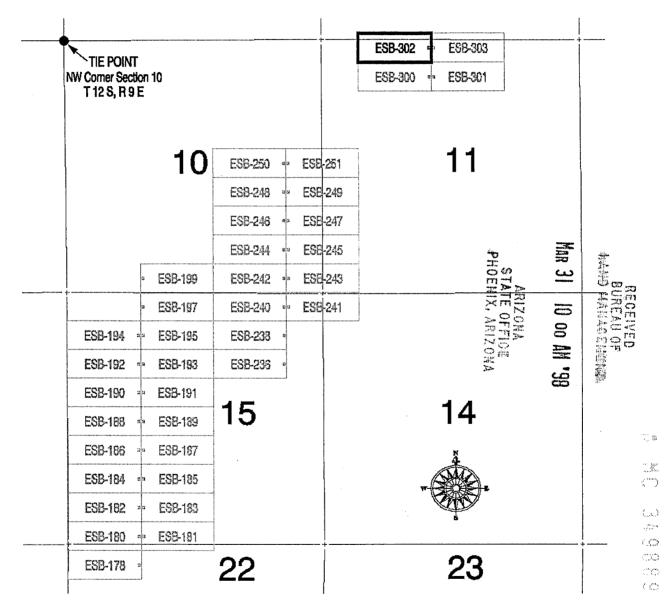

ESB #180 - ESB #185, ESB #187 - ESB #191, ESB #193, ESB #195, ESB #238, ESB #240, ESB #242 - ESB #245, ESB #247 - ESB #251, ESB #301

No rights were obtained to that portion of the following claims where there are no federal surface or minerals, or on the R&PP lease in T.11 S., R. 9 E., sec. 36, SW¼, SE¼, and T. 12 S., R. 9 E., sec. 1, NE¼, NW¼, (lot 4). The claims are AMC 349889 ESB 302; AMC 349890 ESB 303; AMC 349891 ESB 475; AMC 349893 ESB 524; AMC 349895 ESB 526; and AMC 349896 ESB 527. A copy of the Master Tile plat is enclosed.